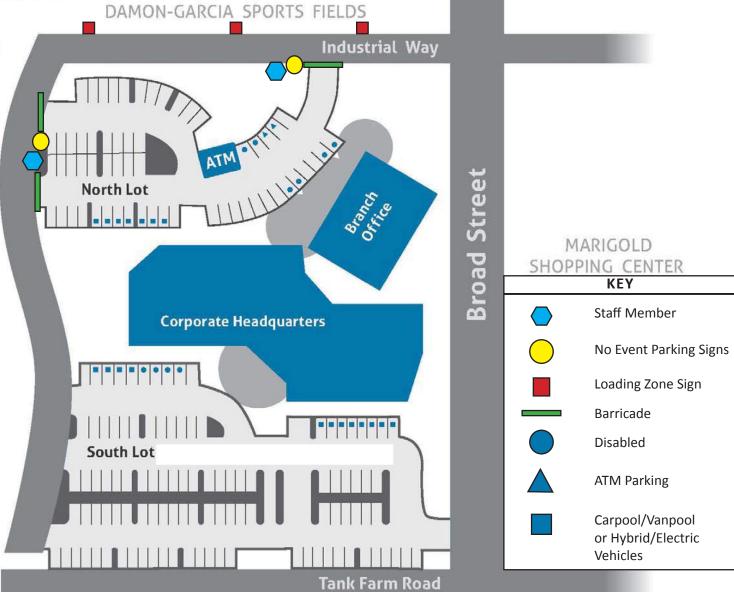

# Weekend Parking Set-up

**PARKING** 

On Saturdays, Damon-Garcia users may park in the Southern Lot Only from 7:00 AM – 4:00 PM.

On Sundays, Damon-Garcia users will be able to park in both Northern and Southern Lots from 7:00 AM – 10:00 PM.

At no time will Damon-Garcia users be able to park in designated ATM spaces.

RV parking is NOT allowed in either northern or southern SESLOC parking lots.

Greetings:

As we begin a new season at the Damon-Garcia Sports complex we unfortunately have additionally come into contact with certain number of individuals who have taken up residence at the facility.